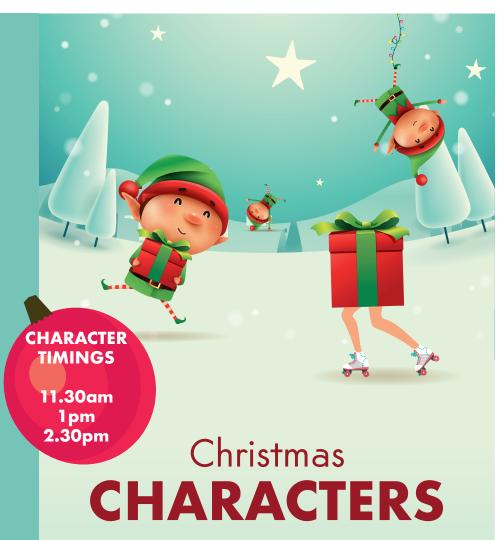

3rd December

**ILLUMINATED ROLLER SKATING PRESENTS** 

10th December

**CHRISTMAS ELVES & THE GOODOMETER** 

17th December

**NAUGHTY BOUNCING ELVES** 

\*Characters can be found roaming at various intervals between the advertised times.

Times are subject to change.