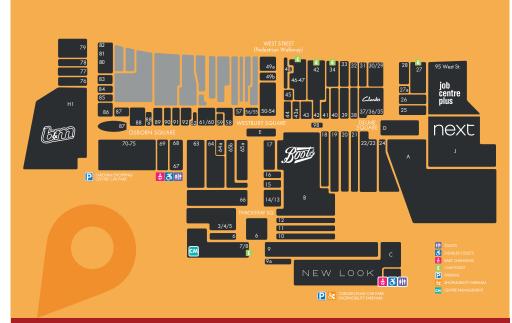

# store DIRECTORY

| ю | ~ | T 🗪 | W C | _ | IFTS | •        | LX. | n | $\alpha \Lambda$ | 100 | P. | ۹ |
|---|---|-----|-----|---|------|----------|-----|---|------------------|-----|----|---|
| ₽ | • | ·   | 100 | _ | ше   | <u> </u> | 11  | _ | 9-               | 1/1 |    | ٠ |
|   |   |     |     |   |      |          |     |   |                  |     |    |   |

| Card Factory           | 65a   |
|------------------------|-------|
| Clintons               | 60-61 |
| Hilborne's Traditional |       |
| Sweets                 | 84    |
| LOL                    | 38    |
| Perfect Scents         | 9a    |
| The Works              | 88    |
| Waterstones            | 7-8   |
|                        |       |

#### **CAFÉS & RESTAURANTS**

| Bakers + Baristas | E          |
|-------------------|------------|
| Cafe Giardino     | 6          |
| Costa Coffee      | D          |
| Shakeaway         | 5 <i>7</i> |
| Three Joe's       | 79         |
| Utopia Desserts   | 49a        |

#### **HEALTH, BEAUTY & SPORT**

| The Body Shop      | 15    |
|--------------------|-------|
| Bhavi Beauty       | 45    |
| Boots              | В     |
| The Fragrance Shop | 43a   |
| Grape Tree         | 43    |
| Holland & Barrett  | 58    |
| Millets            | 80-82 |
| Savers             | - 11  |
| Superdrug          | 3-5   |
| Tidal Vape         | 48    |
| VPZ                | 31    |
|                    |       |

#### **FASHION**

| Bonmarché       |       |
|-----------------|-------|
| Clarks          | 35-37 |
| New Look        | С     |
| Next            |       |
| Roman Originals | 19    |
| Shoe Zone       | 10    |
| Yours           | 64    |

### **FURNITURE**

| Just 50 | tas | 86 |
|---------|-----|----|
|         |     |    |

#### JEWELLERY & ACCESSORIES

| Claire's          | 16         |  |
|-------------------|------------|--|
| David Christopher | 41         |  |
| Ernest Jones      | 25         |  |
| H.Samuel          | 1 <i>7</i> |  |
| Michael Matthews  | 49b        |  |
| Warren James      | 44         |  |
|                   |            |  |

### **MISCELLANEOUS**

| TRAVEL      |     |
|-------------|-----|
| Have Travel | 3.3 |

#### **MOBILES**

| Three UK   | 64a |
|------------|-----|
| EE         | 91  |
| Fone World | 62  |
| O2         | 89  |
| Vodafone   | 59  |

#### **OPTICIANS**

| Leightons Opticians | 32    |
|---------------------|-------|
| Vision Express      | 13-14 |
| Design Countries    |       |

#### **SERVICES**

| Stop And Store  | C 1 st Flr |
|-----------------|------------|
| Barclays        | 46-47      |
| Job Centre Plus | 95 West St |
| NM Money        | 27a        |
| Halifax         | 27         |
| HSBC            | 42         |
| Santander       | 34         |
| SKY             | 98         |
| Timpson         | 55-56      |

#### **TOYS & GAMES**

Information correct as of November 2022