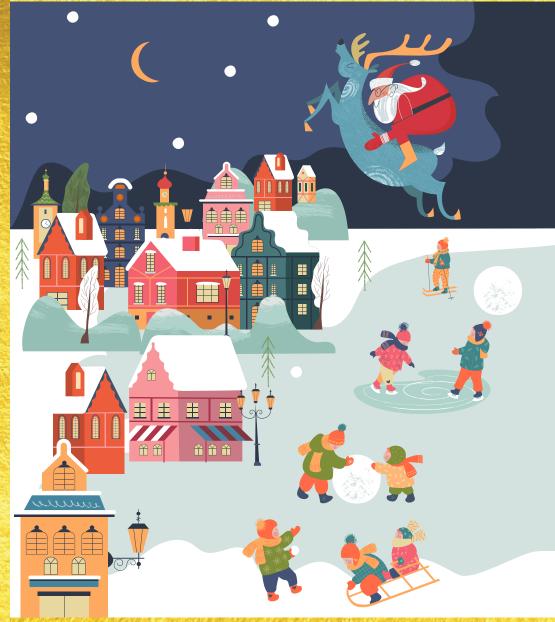

|
| Timpson         | 55-56      |
|                 |            |

#### TOYS & GAMES

Game 50-54 Information correct as of October 2023



### **SATURDAY 18 NOVEMBER**

Christmas LIGHES SWITCH ON

10am–7pm West Street, Fareham

LIGHTS SWITCHED ON AND GRAND FINALE AT 5:30PM

### Join us for a golden Christmas featuring ...

|      | Fun fair rides             | Walkabout performers |  |
|------|----------------------------|----------------------|--|
| est. | Festive gift stalls        | Stage performances   |  |
|      | Food and drink             | Grand finale         |  |
| No X | Free children's activities | And much more        |  |
|      | www.fareham.gov            | v.uk/christmaslights |  |

Live.Love.Local.



# **SPOT THE DIFFERENCE**

Can you spot all 10 differences?





### **18 NOVEMBER – 16 DECEMBER**

FAREHAM'S GOUDEN Chistmas OPPRIME

# Follow the golden trail around Fareham's festive town centre.

Find all the golden items in the windows and unscramble the letters to complete the phrase to be in with the chance of winning a prize.

Trail sheets can be downloaded online at www.fareham.gov.uk/christmaslights

Live, Love. Local. FAREHAM