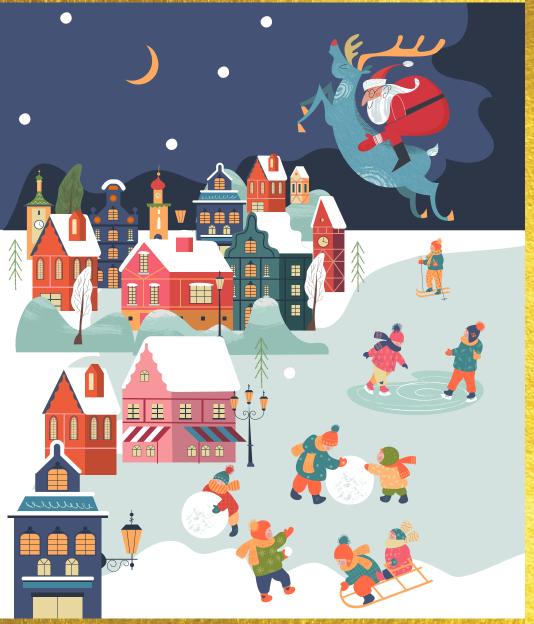

|
| Timpson         | 55-56      |
|                 |            |

#### TOYS & GAMES

Game 50-54 Information correct as of October 2023



### **SATURDAY 18 NOVEMBER**

Christmas LIGHES SWITCH ON

10am–7pm West Street, Fareham

LIGHTS SWITCHED ON AND GRAND FINALE AT 5:30PM

### Join us for a golden Christmas featuring ...

|      | Fun fair rides             | Walkabout performers |  |
|------|----------------------------|----------------------|--|
| est. | Festive gift stalls        | Stage performances   |  |
|      | Food and drink             | Grand finale         |  |
| No X | Free children's activities | And much more        |  |
|      | www.fareham.gov            | v.uk/christmaslights |  |

Live.Love.Local.



# **SPOT THE DIFFERENCE**

Can you spot all 10 differences?





### **18 NOVEMBER – 16 DECEMBER**

FAREHAM'S GOUDEN Chistmas OPPRIME

# Follow the golden trail around Fareham's festive town centre.

Find all the golden items in the windows and unscramble the letters to complete the phrase to be in with the chance of winning a prize.

Trail sheets can be downloaded online at www.fareham.gov.uk/christmaslights

Live, Love. Local. FAREHAM